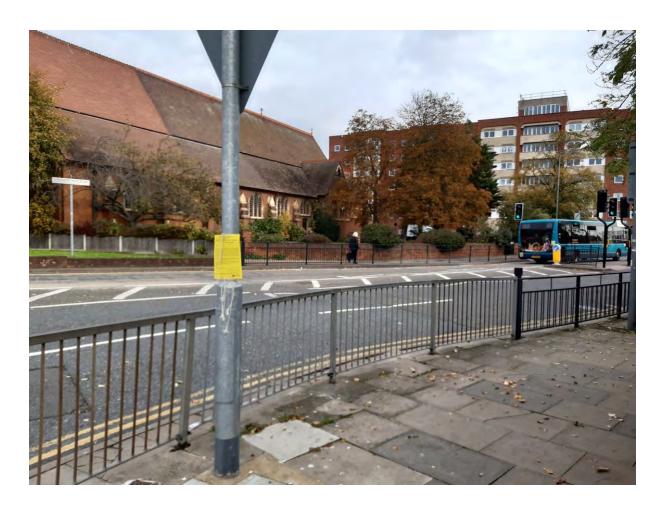

# 73. Junction of Southchurch Road And Queensway roundabout looking North with Chiltern block in foreground