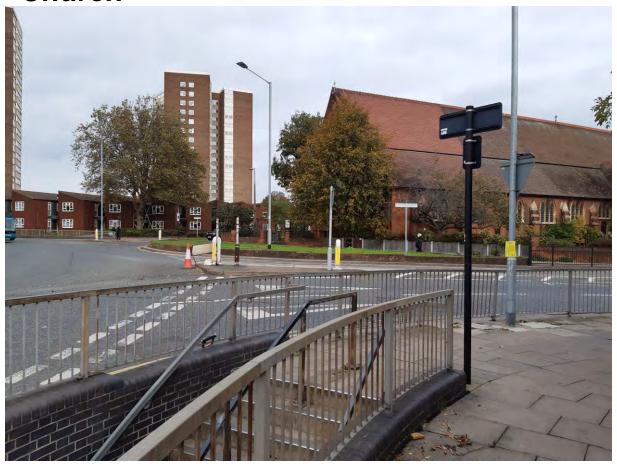

# 105. Queensway South East of Roundabout looking North at All Saints Church

# 106. Queensway and Southchurch Road looking at All Saints Church